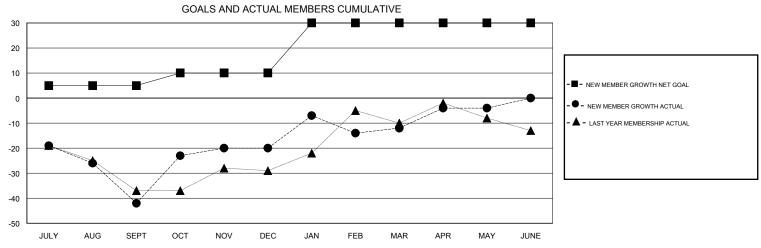

## District A 2

Results as of: 5/31/2017

| DROPPED CLUBS: 1  DROPPED MEMBERS |          | 31 CLUBS OF 42 ADDED 1 OR MORE NEW MEMBERS | GENDER DISTRIBU<br>MALE<br>FEMALE | JTION<br>1,119 (88.25%)<br>149 (11.75%) |     |
|-----------------------------------|----------|--------------------------------------------|-----------------------------------|-----------------------------------------|-----|
| DECEASED                          | 27       | CLICK HERE FOR CUMULATIVE                  | TOTAL FAMILY UNIT MEMBERS         |                                         | 133 |
| CLUB CANCELLED OTHER              | 10<br>71 | MEMBERSHIP DATA                            | FAMILY MEMBERS PAYING HALF 6      |                                         | 68  |
| TOTAL                             | 108      |                                            |                                   |                                         |     |