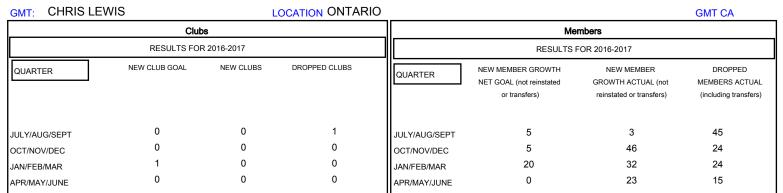

## District A 2

Results as of: 5/31/2017

| DROPPED CLUBS: 1  DROPPED MEMBERS |          | 31 CLUBS OF 42 ADDED 1 OR MORE NEW MEMBERS | GENDER DISTRIBU<br>MALE<br>FEMALE | JTION<br>1,119 (88.25%)<br>149 (11.75%) |     |
|-----------------------------------|----------|--------------------------------------------|-----------------------------------|-----------------------------------------|-----|
| DECEASED                          | 27       | CLICK HERE FOR CUMULATIVE                  | TOTAL FAMILY UNIT MEMBERS         |                                         | 133 |
| CLUB CANCELLED OTHER              | 10<br>71 | MEMBERSHIP DATA                            | FAMILY MEMBERS PAYING HALF 6      |                                         | 68  |
| TOTAL                             | 108      |                                            |                                   |                                         |     |