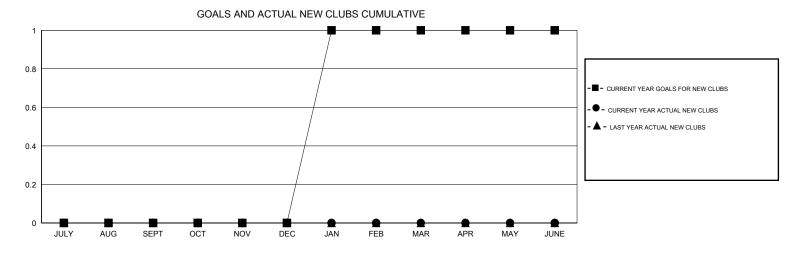

## District A 2

Results as of: 5/31/2017

| DROPPED CLUBS: 1  DROPPED MEMBERS |          | 31 CLUBS OF 42 ADDED 1 OR MORE NEW MEMBERS | GENDER DISTRIBU<br>MALE<br>FEMALE | JTION<br>1,119 (88.25%)<br>149 (11.75%) |     |
|-----------------------------------|----------|--------------------------------------------|-----------------------------------|-----------------------------------------|-----|
| DECEASED                          | 27       | CLICK HERE FOR CUMULATIVE                  | TOTAL FAMILY UNIT MEMBERS         |                                         | 133 |
| CLUB CANCELLED OTHER              | 10<br>71 | MEMBERSHIP DATA                            | FAMILY MEMBERS PAYING HALF 6      |                                         | 68  |
| TOTAL                             | 108      |                                            |                                   |                                         |     |